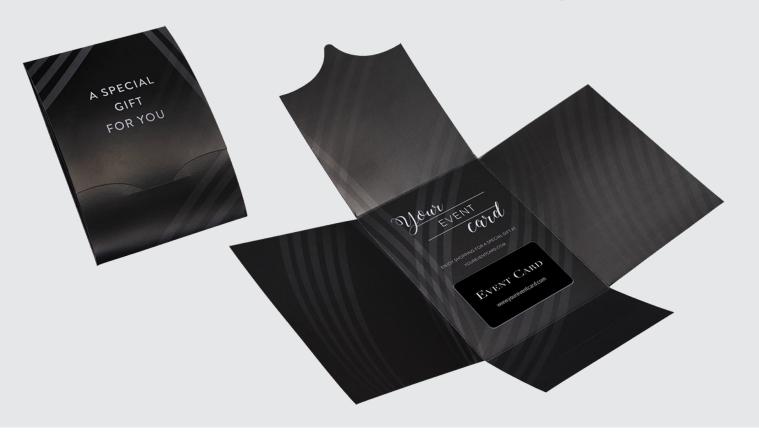

### EVENT CARD PACKAGING

Turn heads. Give a personal touch by sending your Event Card with a special message.