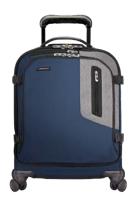

Luggage designed for the urban maverick who takes packing light seriously. Built to maximum carry-on dimensions, with capacity to grow.

**BRX Explore International Wide-body Spinner** 

A lightweight carry-on with four double swivel wheels for effortless 360° navigation and in a short-and-wide configuration favored by International travelers.