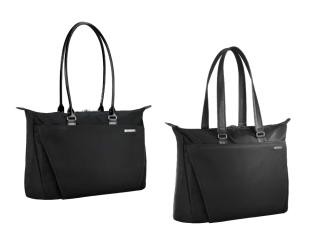

#### Sympatico Shopping Tote

The Shopping Tote completes your travel arsenal by offering a stylish and easily accessible place to keep all your of essentials on hand, with room to spare.

 ${\bf BRX} \ {\bf Explore} \ {\bf Domestic} \ {\bf Expandable} \ {\bf Upright}$ 