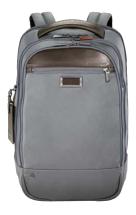

#### Transcend Rolling Cabin Bag

Ideal for all kinds of travel, the Transcend Rolling Cabin Bag keeps you mobile while storing all your essentials.

@Work Medium Backpack

Remain highly mobile and professionally polished with this medium-sized backpack.