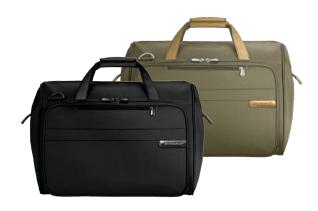

#### Sympatico Weekender

This Weekender is perfect for packing absolutely everything you need for that extended stay.

#### **Baseline Framed Weekender**

This Baseline Framed Weekender holds anything and quickly snaps open for easy packing and access to contents.