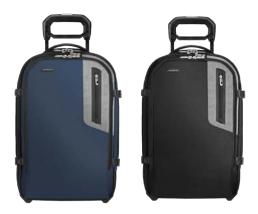

Luggage designed for the urban maverick who takes packing light seriously. Built to maximum carry-on dimensions, with capacity to grow.

**BRX Explore International Wide-body Spinner** 

A lightweight carry-on with four double swivel wheels for effortless 360° navigation and in a short-and-wide configuration favored by International travelers.