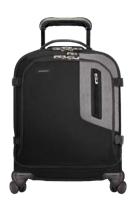

Luggage designed for the urban maverick who takes packing light seriously. Built to maximum carry-on dimensions, with capacity to grow.

**BRX Explore International Wide-body Spinner** 

A lightweight carry-on with four double swivel wheels for effortless 360° navigation and in a short-and-wide configuration favored by International travelers.