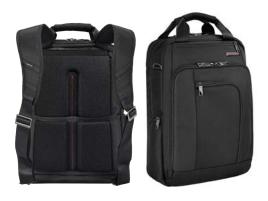

#### Verb Activate Backpack

This backpack has enough room for a full day's activities and features an organizer section to protect and secure all your devices and business essentials.

#### Transcend Rolling Cabin Bag

Ideal for all kinds of travel, the Transcend Rolling Cabin Bag keeps you mobile while storing all your essentials.

@Work Medium Backpack

Remain highly mobile and professionally polished with this medium-sized backpack.