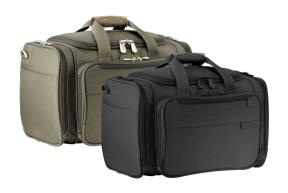

#### Baseline Cabin Duffle

The deluxe travel tote is designed to carry everything you need in an easy-pack, organized way.