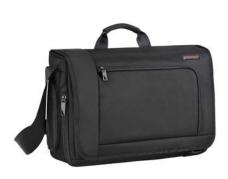

#### Verb Dispatch Messenger

Afternoon appointments or after-hour fun, this messenger bag organizes your laptop, files and a wide array of digital devices.