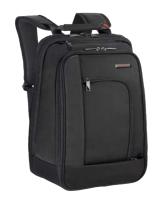

#### Transcend Rolling Cabin Bag

Ideal for all kinds of travel, the Transcend Rolling Cabin Bag keeps you mobile while storing all your essentials.

@Work Medium Backpack

Remain highly mobile and professionally polished with this medium-sized backpack.