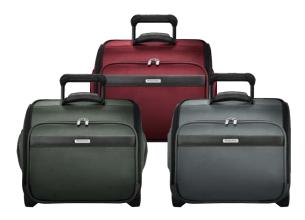

#### **Baseline Framed Weekender**

This Baseline Framed Weekender holds anything and quickly snaps open for easy packing and access to contents.