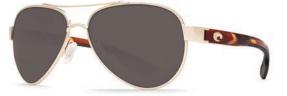

**LORETO •** LR 64 OGP Rose Gold/Gray, Plastic 580P

**CORTEZ** • CZ 01 OSCP Blackout/Silver Mirrior, Plastic 580P

**PAWLEYS** • PW 11 OGP Black/Gray, Plastic 580P

**COCOS** • CC 21 OGP Gold/Gray, Plastic 580P