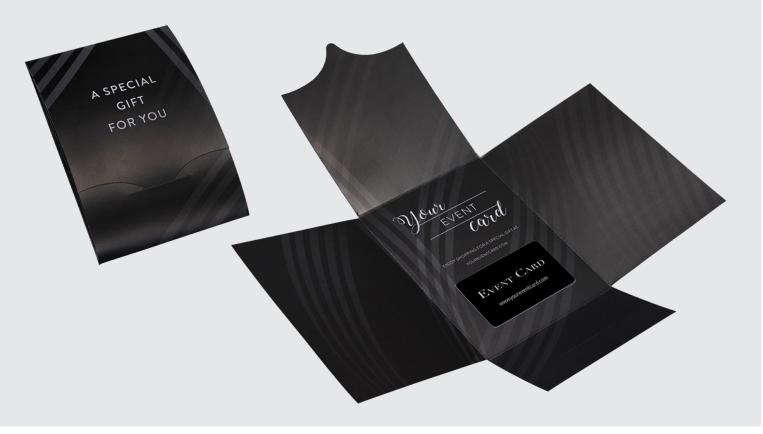

## EVENT CARD PACKAGING

Turn heads. Give a personal touch by sending your Event Card with a special message.