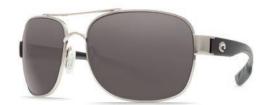

**KIWA •** KWA 111 OGP Matte Black Teak Frame with Gray 580P Lenses

**REEFTON** • RFT 98 OGP Matte Gray Frame with Gray 580P Lenses

**TASMAN SEA •** TAS 75 OGP Matte Blue Frame with Gray 580P Lenses

**BALLAST** • BA 11 OBMP Shiny Black/Blue, Plastic 580P