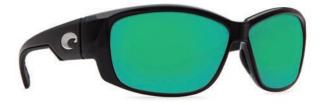

**LORETO •** LR 64 OGP Rose Gold/Gray, Plastic 580P

**CORTEZ** • CZ 01 OSCP Blackout/Silver Mirrior, Plastic 580P

**PAWLEYS** • PW 11 OGP Black/Gray, Plastic 580P

**COCOS** • CC 21 OGP Gold/Gray, Plastic 580P

LORETO • LR 64 OGMP Rose Gold/Green Mirror, Plastic 580PO

**SHIPMASTER** • SMR 22 OGP Brushed Gunmetal Frame with Gray 580P Lenses

**LUKE •** LK 11 OGMGLP Shiny Black/Green Mirror, Glass 580G

JOSE • JO 11 OBMGLP Black/Blue Mirror, Glass 580G