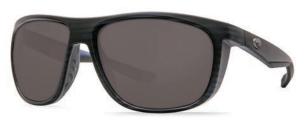

**KIWA •** KWA 111 OGP Matte Black Teak Frame with Gray 580P Lenses

**REEFTON** • RFT 98 OGP Matte Gray Frame with Gray 580P Lenses

**TASMAN SEA •** TAS 75 OGP Matte Blue Frame with Gray 580P Lenses

**BALLAST** • BA 11 OBMP Shiny Black/Blue, Plastic 580P