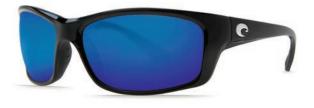

LORETO • LR 64 OGMP Rose Gold/Green Mirror, Plastic 580PO

**SHIPMASTER** • SMR 22 OGP Brushed Gunmetal Frame with Gray 580P Lenses

**LUKE •** LK 11 OGMGLP Shiny Black/Green Mirror, Glass 580G

JOSE • JO 11 OBMGLP Black/Blue Mirror, Glass 580G