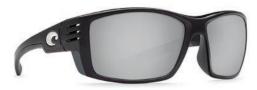

**LORETO •** LR 64 OGP Rose Gold/Gray, Plastic 580P

**CORTEZ** • CZ 01 OSCP Blackout/Silver Mirrior, Plastic 580P

**PAWLEYS** • PW 11 OGP Black/Gray, Plastic 580P

**COCOS** • CC 21 OGP Gold/Gray, Plastic 580P