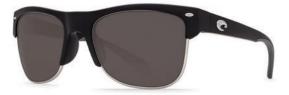

**SOUTH SEA •** SSE 28 OCP Silver Teak/Black/Copper, Plastic 580P

\*More styles/colors available upon request. Products shown subject to change

**COOK •** COO 164 OGP Rose Gold Frame with Gray 580P Lenses