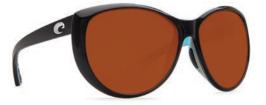

**CABALLITO** • CL 11 OGP Black/Gray, Plastic 580P

**COPRA** • COP 76 OCP Retro Tortoise/Copper, Plastic 580P

**BALLAST •** BA 11 OGP Shiny Black/Gray, Plastic 580P

**BRINE** • BR 11 OGP Black/Gray, Plastic 580P