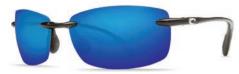

**WEST BAY** • WSB 11 OBMP Shiny Black Frame with Blue Morrior 580P Lenses

\*More styles/colors available upon request. Products shown subject to change

**BLACKFIN** • BL 11 OBMP Matte Black/Blue Mirror, Plastic 580P