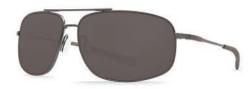

**KIWA •** KWA 111 OGP Matte Black Teak Frame with Gray 580P Lenses

**REEFTON** • RFT 98 OGP Matte Gray Frame with Gray 580P Lenses

**TASMAN SEA •** TAS 75 OGP Matte Blue Frame with Gray 580P Lenses

**BALLAST** • BA 11 OBMP Shiny Black/Blue, Plastic 580P