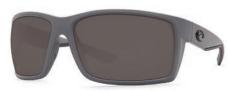

**KIWA •** KWA 111 OGP Matte Black Teak Frame with Gray 580P Lenses

**REEFTON** • RFT 98 OGP Matte Gray Frame with Gray 580P Lenses

**TASMAN SEA •** TAS 75 OGP Matte Blue Frame with Gray 580P Lenses

**BALLAST** • BA 11 OBMP Shiny Black/Blue, Plastic 580P